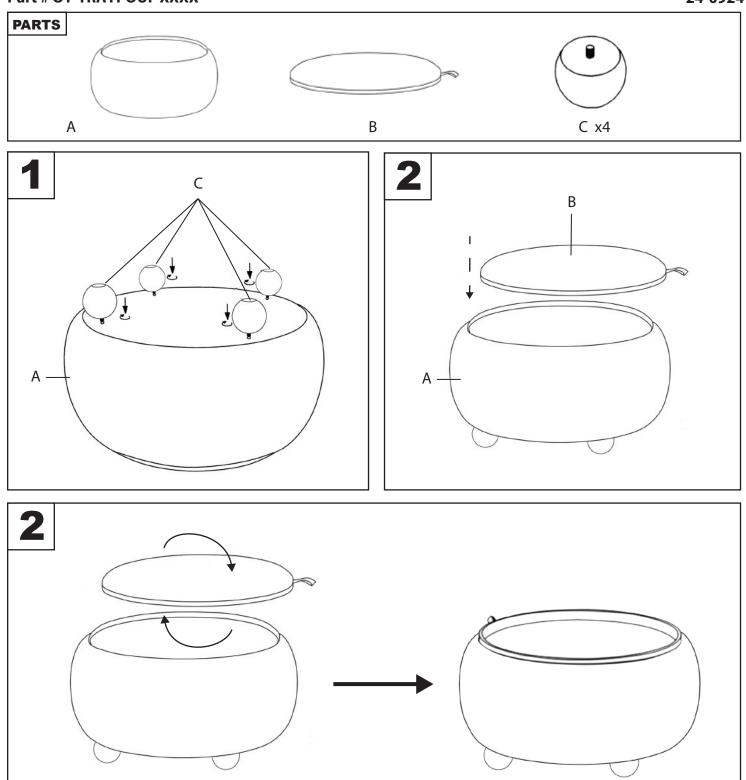

## LumiSource.uc **Bacci Tray Storage Ottoman**

## Part # OT-TRAYPOUF XXXX

24-0924